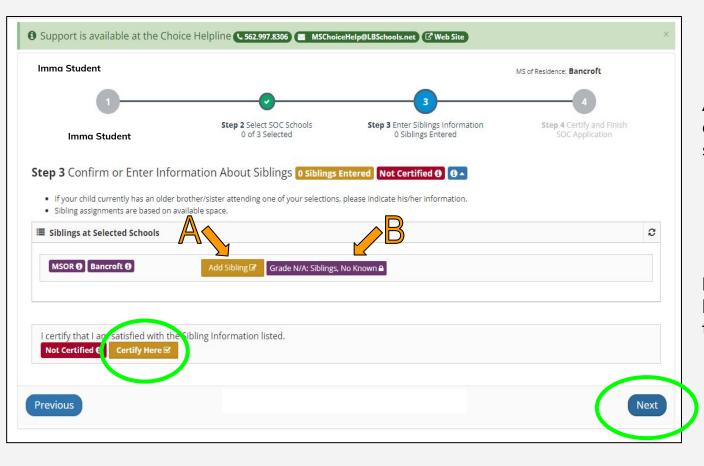

# **Step 3: Siblings**

**A** - Your child currently has a sibling at one of your selected schools:

- Click "Add Sibling" and provide the information
- Click "Certify Here"

**B** - Your child **does not** have a sibling attending the MSK8 school:

 Skip to the bottom of the page

#LetsEngage

Click "Certify Here"