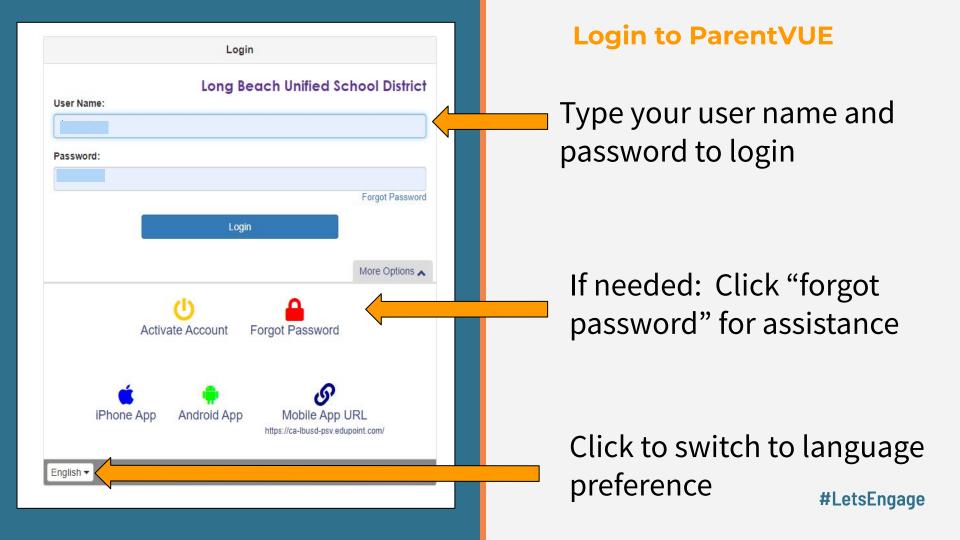

How to Complete the Middle School Choice Application

Due to pop up windows, it is suggested to use a **laptop or computer.** 

Updated March 2024





# Login to ParentVUE

### Visit <u>www.lbschools.net</u>

Main Menu ( $\equiv$ )  $\rightarrow$ 

Families Tab →

ParentVUE Login







# Open the Choice Application

- 1. Click on your 5th grade student
- 2. Click on School of Choice
- 3. Click on "5th grade parents click to open SOC Application"

| O Support is available at the Choice Helpline € 562.997.8306 	hsmschoicehelp@lbschools.net C Web Site                                                                                   | Main Landing<br>Page                                    |
|-----------------------------------------------------------------------------------------------------------------------------------------------------------------------------------------|---------------------------------------------------------|
| Welcome to the School of Choice Process for Grade 6 for the 2024-2025 school year