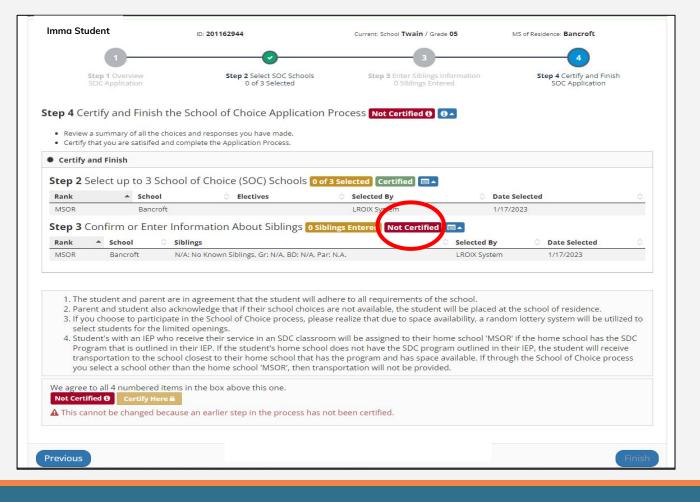

# **Step 4: Certify**

Review the application

If changes are needed:

- Go back to the step
- Click on "de-certify"
- Make the changes
- Click on "Certify here"

Click on "Certify Here"

|                                                                                                                                                                                                                                                                                                                                                                                        |                                                                                                                                                                                                                                                                                                                                                                                    | vay backwards, decertifying each step until you ca                                                                                                                                                                                                                                 | n make the changes you want.                                                                                     |
|----------------------------------------------------------------------------------------------------------------------------------------------------------------------------------------------------------------------------------------------------------------------------------------------------------------------------------------------------------------------------------------|------------------------------------------------------------------------------------------------------------------------------------------------------------------------------------------------------------------------------------------------------------------------------------------------------------------------------------------------------------------------------------|------------------------------------------------------------------------------------------------------------------------------------------------------------------------------------------------------------------------------------------------------------------------------------|------------------------------------------------------------------------------------------------------------------|
| •                                                                                                                                                                                                                                                                                                                                                                                      | <b>•</b>                                                                                                                                                                                                                                                                                                                                                                           | <b>•</b>                                                                                                                                                                                                                                                                           | <b>·</b> _                                                                                                       |
| Step 1 Overview<br>SOC Application                                                                                                                                                                                                                                                                                                                                                     | Step 2 Select SOC Schools<br>0 of 3 Selected                                                                                                                                                                                                                                                                                                                                       | Step 3 Enter Siblings Information<br>0 Siblings Entered                                                                                                                                                                                                                            | Step 4 Certify and Finish<br>SOC Application                                                                     |
| Cortify and Einich                                                                                                                                                                                                                                                                                                                                                                     |                                                                                                                                                                                                                                                                                                                                                                                    |                                                                                                                                                                                                                                                                                    |                                                                                                                  |
|                                                                                                                                                                                                                                                                                                                                                                                        | l of Choice (SOC) Schools <b>0 of 3 s</b><br>ormation About Siblings <mark>0 sibling</mark>                                                                                                                                                                                                                                                                                        |                                                                                                                                                                                                                                                                                    |                                                                                                                  |
| Step 2 Select up to 3 School<br>Step 3 Confirm or Enter Info<br>1. The student and parent are in<br>2. Parent and student also ackn<br>3. If you choose to participate in                                                                                                                                                                                                              | n agreement that the student will adherr<br>weldge that if their school choices are<br>the School of Choice process, please re                                                                                                                                                                                                                                                     | s Entered Certified 🖃 🔻                                                                                                                                                                                                                                                            |                                                                                                                  |
| Step 2 Select up to 3 School<br>Step 3 Confirm or Enter Info<br>1. The student and parent are in<br>2. Parent and student also ackn<br>3. If you choose to participate in<br>select students for the limitee<br>4. Student's with an IEP who ree<br>Program that is outlined in th<br>transportation to the school                                                                     | n agreement that the student will adherr<br>wowledge that if their school choices are<br>the School of Choice process, please re<br>d openings.<br>ceive their service in an SDC classroom w<br>ier i IEP. If the student's home school doo                                                                                                                                        | e to all requirements of the school.<br>not available, the student will be placed at<br>ealize that due to space availability, a rando<br>will be assigned to their home school 'MSOF<br>es not have the SDC program outlined in th<br>e program and has space available. If throu | om lottery system will be utilized to<br>R' if the home school has the SDC<br>weir IEP, the student will receive |
| <ul> <li>Step 2 Select up to 3 School</li> <li>Step 3 Confirm or Enter Info</li> <li>1. The student and parent are in</li> <li>2. Parent and student also ackn</li> <li>3. If you choose to participate in</li> <li>select students for the limited</li> <li>4. Student's with an IEP who ree</li> <li>Program that is outlined in th</li> <li>transportation to the school</li> </ul> | n agreement that the student will adher<br>would be a state of the student will adher<br>would ge that if their school choices are<br>in the School of Choice process, please re<br>d openings.<br>ceive their service in an SDC classroom w<br>heir IEP. If the student's home school doe<br>closest to their home school that has the<br>in the home school 'MSOR', then transpo | e to all requirements of the school.<br>not available, the student will be placed at<br>ealize that due to space availability, a rando<br>will be assigned to their home school 'MSOF<br>es not have the SDC program outlined in th<br>e program and has space available. If throu | om lottery system will be utilized to<br>R' if the home school has the SDC<br>eir IEP, the student will receive  |

#### PDF of selections has been emailed to the address in ParentVUE

IMPORTANT TIP...

> AS YOU COMPLETE THE APPLICATION, MAKE SURE TO CERTIFY EACH STEP

Next

Step 4 Certify and Finish the School of Choice Application Process Not Certified ()

Certify that you are satisifed and complete the Application Process.

Previous

Error Message

# A step has not been certified.

Click on the section and re-certify.