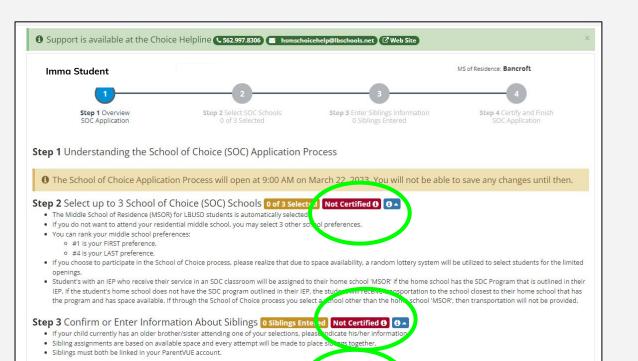

#### Step 2 Select up to 3 School of Choice (SOC) Schools 0 of 3 Selected Not Certified 6

- The Middle School of Residence (MSOR) for LBUSD students is automatically selected.
- If desired, you can choose to apply for up to three (3) additional schools outside of your school of residence.
- If you choose to participate in the School of Choice process, please realize that due to space availability, a random lottery system will be utilized to select students for the limited openings.
- Student's with an IEP who receive their service in an SDC classroom will be assigned to their home school 'MSOR' if the home school has the SDC Program that is outlined in their IEP. If the student's home school does not have the SDC program outlined in their IEP, the student will receive transportation to the school closest to their home school that has the program and has space available. If through the School of Choice process you select a school other than the home school 'MSOR', then transportation will not be provided.

#### Selected School of Choice Schools

If you want your child to attend his/her Middle School of Residence you don't need to make additional selections.

Make School of Choice selections from the list below. Your Middle School of Residence is automatically included.

#### MSOR 🕑 🛛 Bancroft 🕑