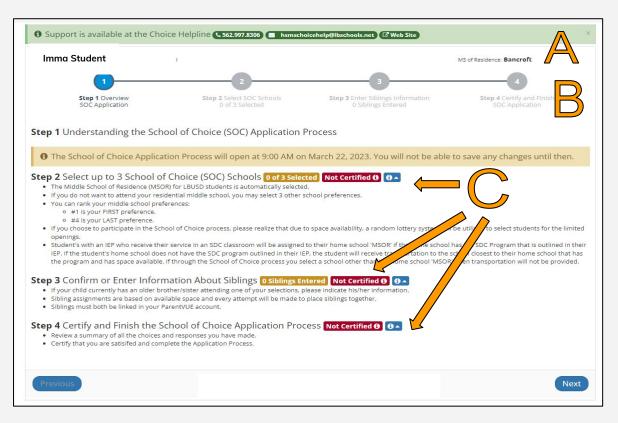

### **Step 1: Overview**

### A - Support and Student Information

**B** - Application Steps

C - Links to the application sections:

- School selection
- Sibling Info
- Certify and Finish

Each of these will pop up in a new screen

#### Step 2 Select up to 3 School of Choice (SOC) Schools 0 of 3 Selected Not Certified 6

- The Middle School of Residence (MSOR) for LBUSD students is automatically selected.
- If desired, you can choose to apply for up to three (3) additional schools outside of your school of residence.
- If you choose to participate in the School of Choice process, please realize that due to space availability, a random lottery system will be utilized to select students for the limited openings.
- Student's with an IEP who receive their service in an SDC classroom will be assigned to their home school 'MSOR' if the home school has the SDC Program that is outlined in their IEP. If the student's home school does not have the SDC program outlined in their IEP, the student will receive transportation to the school closest to their home school that has the program and has space available. If through the School of Choice process you select a school other than the home school 'MSOR', then transportation will not be provided.

#### Selected School of Choice Schools

If you want your child to attend his/her Middle School of Residence you don't need to make additional selections.

Make School of Choice selections from the list below. Your Middle School of Residence is automatically included.

#### MSOR 🕑 🛛 Bancroft 🕑