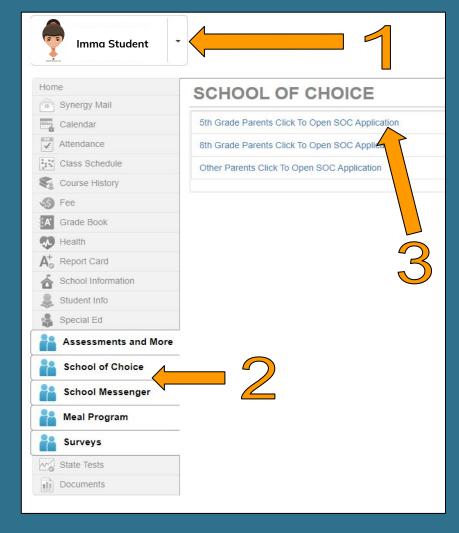

# Open the Choice Application

- 1. Click on your 5th grade student
- 2. Click on School of Choice
- 3. Click on "5th grade parents click to open SOC Application"

| O Support is available at the Choice Helpline € 562.997.8306 	hsmschoicehelp@lbschools.net C Web Site                                                                                   | Main Landing<br>Page                                    |
|-----------------------------------------------------------------------------------------------------------------------------------------------------------------------------------------|---------------------------------------------------------|
| Welcome to the School of Choice Process for Grade 6 for the 2024-2025 school year                                                                                                       | ruge                                                    |
| E Verfiy Student Information                                                                                                                                                            | A - Support                                             |
| Please verify the information below and make required changes in ParentVUE under 'Student Info.'                                                                                        | B - Student Info                                        |
| Name:     Imma Student     ID: :     Current: School     MS of Residence: Bancroft       Imma List of School of Choice Activities     Imma Student     Imma Student     Imma Student    | C - Application<br>Drop Down Menu                       |
| Y Preparation/Exploration Activities       August 31, 2022 to March 22, 2023       Current Activity         Y Application Opens       March 22, 2023 to March 21, 20       F (re Activ) | Each "V" will open a new section                        |
| <ul> <li>Application Closes</li> <li>Middle and K8 Assignments<br/>Posted on ParentVUE</li> <li>April 19, 2023 to October 1, 2023</li> <li>Future Activity</li> </ul>                   | Current date will<br>determine which section<br>is open |
| $\overline{\nabla}$                                                                                                                                                                     |                                                         |