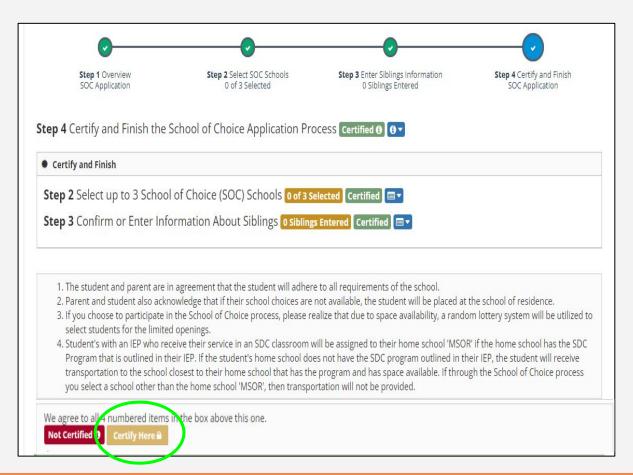

# **Step 4: Certify**

Review the application

If changes are needed:

- Go back to the step
- Click on "de-certify"
- Make the changes
- Click on "Certify here"

Click on "Certify Here"

|                                                                                                                                                                                                                                                                                                                                                                                        |                                                                                                                                                                                                                                                                                                                                                                                    | vay backwards, decertifying each step until you ca                                                                                                                                                                                                                                 | n make the changes you want.                                                                                     |
|----------------------------------------------------------------------------------------------------------------------------------------------------------------------------------------------------------------------------------------------------------------------------------------------------------------------------------------------------------------------------------------|------------------------------------------------------------------------------------------------------------------------------------------------------------------------------------------------------------------------------------------------------------------------------------------------------------------------------------------------------------------------------------|------------------------------------------------------------------------------------------------------------------------------------------------------------------------------------------------------------------------------------------------------------------------------------|------------------------------------------------------------------------------------------------------------------|
| •                                                                                                                                                                                                                                                                                                                                                                                      | <b>•</b>                                                                                                                                                                                                                                                                                                                                                                           | <b>•</b>                                                                                                                                                                                                                                                                           | <b>·</b> _                                                                                                       |
| Step 1 Overview<br>SOC Application                                                                                                                                                                                                                                                                                                                                                     | Step 2 Select SOC Schools<br>0 of 3 Selected                                                                                                                                                                                                                                                                                                                                       | Step 3 Enter Siblings Information<br>0 Siblings Entered                                                                                                                                                                                                                            | Step 4 Certify and Finish<br>SOC Application                                                                     |
| Cortify and Einich                                                                                                                                                                                                                                                                                                                                                                     |                                                                                                                                                                                                                                                                                                                                                                                    |                                                                                                                                                                                                                                                                                    |                                                                                                                  |
|                                                                                                                                                                                                                                                                                                                                                                                        | l of Choice (SOC) Schools <b>0 of 3 s</b><br>ormation About Siblings <mark>0 sibling</mark>                                                                                                                                                                                                                                                                                        |                                                                                                                                                                                                                                                                                    |                                                                                                                  |
| Step 2 Select up to 3 School<br>Step 3 Confirm or Enter Info<br>1. The student and parent are in<br>2. Parent and student also ackn<br>3. If you choose to participate in                                                                                                                                                                                                              | n agreement that the student will adherr<br>weldge that if their school choices are<br>the School of Choice process, please re                                                                                                                                                                                                                                                     | s Entered Certified 🖃 🔻                                                                                                                                                                                                                                                            |                                                                                                                  |
| Step 2 Select up to 3 School<br>Step 3 Confirm or Enter Info<br>1. The student and parent are in<br>2. Parent and student also ackn<br>3. If you choose to participate in<br>select students for the limitee<br>4. Student's with an IEP who ree<br>Program that is outlined in th<br>transportation to the school                                                                     | n agreement that the student will adherr<br>wowledge that if their school choices are<br>the School of Choice process, please re<br>d openings.<br>ceive their service in an SDC classroom w<br>ier i IEP. If the student's home school doo                                                                                                                                        | e to all requirements of the school.<br>not available, the student will be placed at<br>ealize that due to space availability, a rando<br>will be assigned to their home school 'MSOF<br>es not have the SDC program outlined in th<br>e program and has space available. If throu | om lottery system will be utilized to<br>R' if the home school has the SDC<br>weir IEP, the student will receive |
| <ul> <li>Step 2 Select up to 3 School</li> <li>Step 3 Confirm or Enter Info</li> <li>1. The student and parent are in</li> <li>2. Parent and student also ackn</li> <li>3. If you choose to participate in</li> <li>select students for the limited</li> <li>4. Student's with an IEP who ree</li> <li>Program that is outlined in th</li> <li>transportation to the school</li> </ul> | n agreement that the student will adher<br>would be a state of the student will adher<br>would ge that if their school choices are<br>in the School of Choice process, please re<br>d openings.<br>ceive their service in an SDC classroom w<br>heir IEP. If the student's home school doe<br>closest to their home school that has the<br>in the home school 'MSOR', then transpo | e to all requirements of the school.<br>not available, the student will be placed at<br>ealize that due to space availability, a rando<br>will be assigned to their home school 'MSOF<br>es not have the SDC program outlined in th<br>e program and has space available. If throu | om lottery system will be utilized to<br>R' if the home school has the SDC<br>eir IEP, the student will receive  |