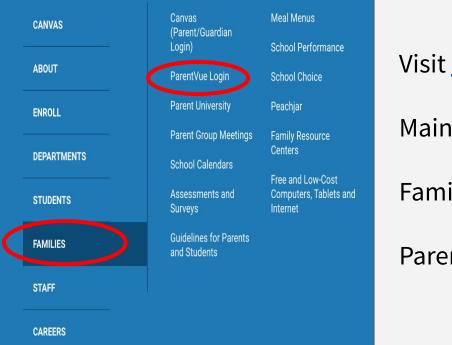

### Visit <u>www.lbschools.net</u>

Main Menu ( $\equiv$ )  $\rightarrow$ 

Families Tab →

ParentVUE Login