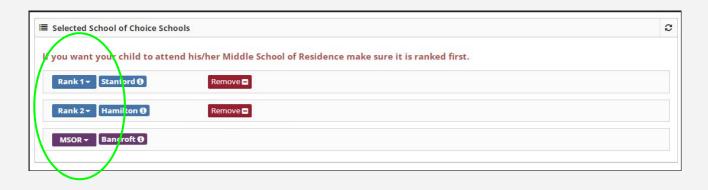

#### Selected School of Choice Schools

If you want your child to attend his/her Middle School of Residence you don't need to make additional selections.

Make School of Choice selections from the list below. Your Middle School of Residence is automatically included.

#### MSOR 🕑 🛛 Bancroft 🕑

# You DO NOT want to attend your MSOR:

- Your MSOR will remain (but you can re-rank)
- Click to select up to 3 other schools.

**Note**: Some schools are impacted and have more applicants than available spaces.

## Step 2: School Selections

You DO NOT want to attend your MSOR:

 Rank your school preferences (1-first choice and 4 - last choice)

| I certify that I am satisfied with my School of Choice selections. If I selected electives, I understand electives are tentative due to staff or schedule changes prior to the start of the school year. | •  | ( |
|----------------------------------------------------------------------------------------------------------------------------------------------------------------------------------------------------------|----|---|
| Not Certified 0 / Certify Here 🖻                                                                                                                                                                         | •  | ( |
| Previous                                                                                                                                                                                                 | xt |   |
|                                                                                                                                                                                                          |    |   |