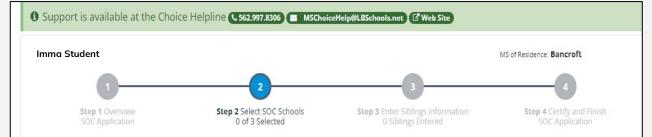

### **Step 1: Overview**

### A - Support and Student Information

**B** - Application Steps

C - Links to the application sections:

- School selection
- Sibling Info
- Certify and Finish

Each of these will pop up in a new screen